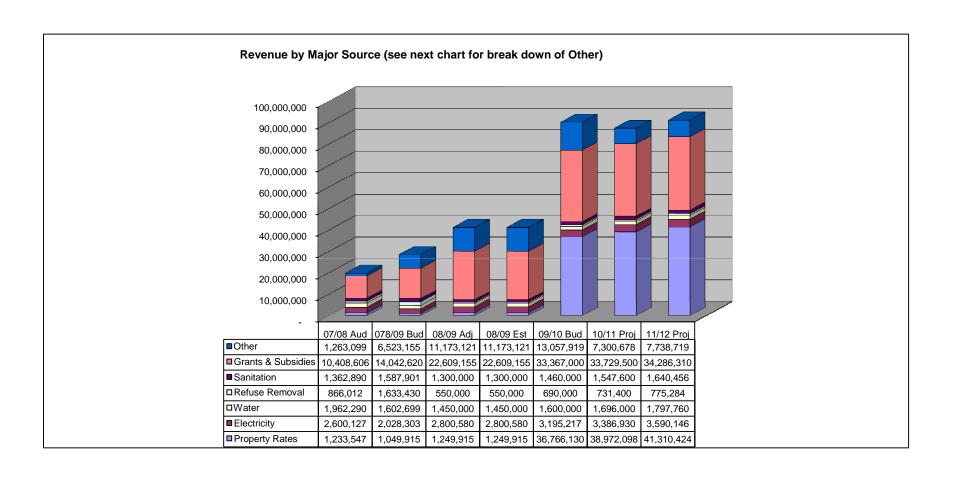

#### 4.2. Budget Schedules

Schedule 1 – Revenue by source.

Council's realistic anticipated revenue of R90 136 266 of which consist of grants to the amount of R33 367 000 and agency fees of R 5 815 852, is set out on Schedule 1.

**Supporting Table 8 (b)** – Summary of Personnel Numbers.

| SCHEDULE 1                                              | Preceding Year |            | Current Year |            | Medium Term R | evenue and Expendit | ure Framework  |
|---------------------------------------------------------|----------------|------------|--------------|------------|---------------|---------------------|----------------|
|                                                         | 2007 / 2008    |            | 2008 / 2009  |            | Budget Year   | Budget Year +1      | Budget Year +2 |
| REVENUE BY SOURCE                                       | Audited        | Approved   | Adjusted     | Full Year  | 2009 / 2010   | 2010 / 2011         | 2011 / 2012    |
|                                                         | Actual         | Budget     | Budget       | Forecast   | Budget        | Budget              | Budget         |
|                                                         | R              | R          | R            | R          | R             | R                   | R              |
| Operating Revenue by Source                             |                |            |              |            |               |                     |                |
|                                                         |                |            |              |            |               |                     |                |
| Property Rates                                          | 1,233,547      | 1,049,915  | 1,249,915    | 1,249,915  | 36,766,130    | 38,972,098          | 41,310,424     |
| Property Rates - penalities imposed & collection ch     | -              | -          | -            | -          | •             | -                   | -              |
| Service charges - electricity revenue from tariff billi | 2,600,127      | 2,028,303  | 2,800,580    | 2,800,580  | 3,195,217     | 3,386,930           | 3,590,146      |
| Service charges - water revenue from tariff billing     | 1,962,290      | 1,602,699  | 1,450,000    | 1,450,000  | 1,600,000     | 1,696,000           | 1,797,760      |
| Service charges - sanitation revenue from tariff billi  | 1,362,890      | 1,587,901  | 1,300,000    | 1,300,000  | 1,460,000     | 1,547,600           | 1,640,456      |
| Service charges - refuse removal revenue from tari      | 866,012        | 1,633,430  | 550,000      | 550,000    | 690,000       | 731,400             | 775,284        |
| Service charges - other                                 | -              | -          | -            | -          | •             | -                   | -              |
| Rental of facilities and equipment                      | 76,212         | 31,356     | 58,706       | 58,706     | 80,706        | 85,548              | 90,681         |
| Interest earned - external investments                  | 153,390        | 147,531    | 710,939      | 710,939    | 952,561       | 925,975             | 981,533        |
| Interest earned - outstanding debtors                   | 801,481        | 16,400     | 571,319      | 571,319    | 459,240       | 486,794             | 516,002        |
| Dividends received                                      | -              | -          | -            | -          | •             | -                   | -              |
| Fines                                                   | 71,502         | 73,410     | 274,567      | 274,567    | 293,810       | 311,439             | 330,125        |
| Licences and permits                                    | 58,301         | 364,106    | 177,866      | 177,866    | 300,000       | 318,000             | 337,080        |
| Income for agency services                              | -              | 5,613,062  | 6,151,313    | 6,151,313  | 5,155,750     | 4,838,954           | 5,129,291      |
| Government grants and subsidies                         | 10,408,606     | 14,042,620 | 22,609,155   | 22,609,155 | 33,367,000    | 33,729,500          | 34,286,310     |
| Surplus & reserve funds appropriated                    | -              | -          | -            | -          | •             | -                   | -              |
| Other income                                            | 102,214        | 277,290    | 3,228,411    | 3,228,411  | 5,815,852     | 333,968             | 354,006        |
| Public contributions & donated or contributed PPE       | -              | -          | -            | -          | •             | -                   | -              |
| Gain on disposal of property, plant & equipment         | -              | -          | -            | -          | •             | -                   | -              |
|                                                         |                |            |              |            |               |                     |                |
| TOTAL                                                   | 19,696,572     | 28,468,023 | 41,132,771   | 41,132,771 | 90,136,266    | 87,364,206          | 91,139,098     |

| TABLE 1                                                      | Preceding Year |               | Current Year  |               | Medium Term | Revenue and Expenditur | e Framework    |
|--------------------------------------------------------------|----------------|---------------|---------------|---------------|-------------|------------------------|----------------|
|                                                              | Preceding Year |               | Current Year  |               | Medium Term | Revenue and Expenditur | e Framework    |
| REVENUE BY SOURCE                                            | 2007 / 2008    |               | 2008 / 2009   | Ī             | Budget Year | Budget Year +1         | Budget Year +2 |
|                                                              | Audited        | Approved      | Adjusted      | Full Year     | 2009 / 2010 | 2010 / 2011            | 2011 / 2012    |
|                                                              | Actual         | Budget        | Budget        | Forecast      | Budget      | Budget                 | Budget         |
| Revenue by Source                                            | R              | R             | R             | R             | R           | R                      | R              |
| D D .                                                        | 4 000 547      | 4 0 4 0 0 4 5 | 4 0 4 0 0 4 5 | 4 0 4 0 0 4 5 | 22 722 422  | 00.070.000             | 44.040.404     |
| Property Rates                                               | 1,233,547      | 1,049,915     | 1,249,915     | 1,249,915     | 36,766,130  | 38,972,098             | 41,310,424     |
| Service charges - electricity revenue from tariff billing    | 2,600,127      | 2,028,303     | 2,800,580     | 2,800,580     | 3,195,217   | 3,386,930              | 3,590,146      |
| Service charges - water revenue from tariff billing          | 1,962,290      | 1,602,699     | 1,450,000     | 1,450,000     | 1,600,000   | 1,696,000              | 1,797,760      |
| Service charges - sanitation revenue from tariff billing     | 1,362,890      | 1,587,901     | 1,300,000     | 1,300,000     | 1,460,000   | 1,547,600              | 1,640,456      |
| Service charges - refuse removal revenue from tariff billing | 866,012        | 1,633,430     | 550,000       | 550,000       | 690,000     | 731,400                | 775,284        |
| Rental of facilities and equipment                           | 76,212         | 31,356        | 58,706        | 58,706        | 80,706      | 85,548                 | 90,681         |
| Interest earned - external investments                       | 153,390        | 147,531       | 710,939       | 710,939       | 952,561     | 925,975                | 981,533        |
| Interest earned - outstanding debtors                        | 801,481        | 16,400        | 571,319       | 571,319       | 459,240     | 486,794                | 516,002        |
| Fines                                                        | 71,502         | 73,410        | 274,567       | 274,567       | 293,810     | 311,439                | 330,125        |
| Licences and permits                                         | 58,301         | 364,106       | 177,866       | 177,866       | 300,000     | 318,000                | 337,080        |
| Income for agency services                                   | -              | 5,613,062     | 6,151,313     | 6,151,313     | 5,155,750   | 4,838,954              | 5,129,291      |
| Government grants and subsidies                              | 10,408,606     | 14,042,620    | 22,609,155    | 22,609,155    | 33,367,000  | 33,729,500             | 34,286,310     |
| Surplus & reserve funds appropriated                         | -              | -             | -             | - 1           |             | -                      | -              |
| Other income                                                 | 102,214        | 277,290       | 3,228,411     | 3,228,411     | 5,815,852   | 333,968                | 354,006        |
| TOTAL                                                        | 19,696,572     | 28,468,023    | 41,132,771    | 41,132,771    | 90,136,266  | 87,364,206             | 91,139,098     |