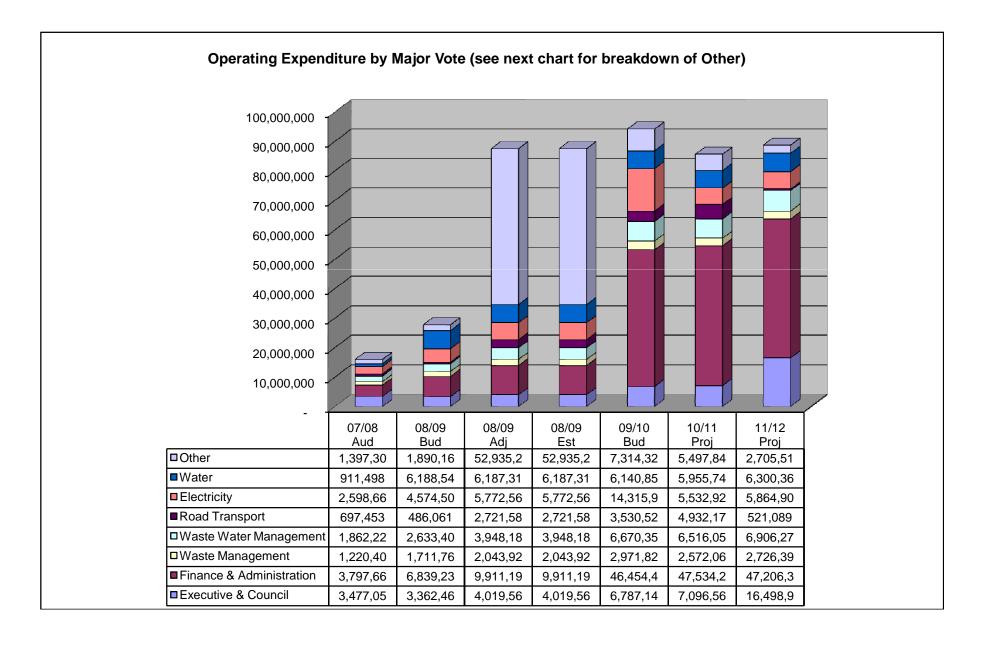

Detail of the budgeted expenditure of **R94 185 417** is reflected on:

Schedule 2 – Operating expenditure by vote (functional area / department).

Schedule 2 (a) – Operating expenditure by GFS (Government Finance Statistics) classification.

| SCHEDULE 2                              | Preceding Year |            | Current Year |            | Medium Term F | Revenue and Expendi | ture Framework |
|-----------------------------------------|----------------|------------|--------------|------------|---------------|---------------------|----------------|
|                                         | 2007 / 2008    |            | 2008 / 2009  |            | Budget Year   | Budget Year +1      | Budget Year +2 |
| OPERATING EXPENDITURE BY VOTE           | Audited        | Approved   | Adjusted     | Full Year  | 2009 / 2010   | 2010 / 2011         | 2011 / 2012    |
|                                         | Actual         | Budget     | Budget       | Forecast   | Budget        | Budget              | Budget         |
|                                         | R              | R          | R            | R          | R             | R                   | R              |
| Council 9 Evecutive                     |                |            |              |            |               |                     |                |
| Council & Executive                     | 0.550.007      | 4 004 524  | 0.004.000    | 0.004.000  | 2 047 050     | 0.045.000           | 0.004.040      |
| Council                                 | 2,558,997      | 1,801,531  | 2,024,800    | 2,024,800  | 2,647,058     | 2,645,323           | 2,804,042      |
| Executive                               | 918,053        | 1,560,929  | 1,994,760    | 1,994,760  | 4,140,091     | 4,451,242           | 13,694,894     |
| Corporate & Support Service             | 0.400.040      | 4 000 004  | 0.004.454    | 0.004.454  | 0.0=0.4=4     | 0.007.404           | 0.070.004      |
| Finance & Administration                | 2,198,218      | 1,902,691  | 2,804,151    | 2,804,151  | 3,278,171     | 2,897,161           | 3,070,991      |
| Housing                                 | -              | -          | -            | -          | •             | -                   | -              |
| Public Safety                           | -              | -          | -            | -          | •             | -                   | -              |
| Budget & Treasury Service               |                |            |              |            |               |                     |                |
| Finance & Administration                | 1,599,442      | 4,936,545  | 7,107,042    | 7,107,042  | 43,176,251    | 44,637,133          | 44,135,361     |
| Road Transport                          | -              | -          | -            | -          | •             | -                   | -              |
| Technical & Engineering Service         |                |            |              |            |               |                     |                |
| Finance & Administration                | -              | -          | -            | -          | •             | -                   | -              |
| Waste Water Management (Sewerage)       | 1,862,223      | 2,633,406  | 3,948,185    | 3,948,185  | 6,670,354     | 6,516,058           | 6,906,279      |
| Waste Water Management (Storm Water)    | -              | -          | -            | -          | -             | -                   | -              |
| Road Transport                          | 697,453        | 486,061    | 2,721,584    | 2,721,584  | 3,530,528     | 4,932,178           | 521,089        |
| Water                                   | 911,498        | 6,188,541  | 6,187,311    | 6,187,311  | 6,140,853     | 5,955,743           | 6,300,363      |
| Electricity (Distribution)              | 2,598,661      | 4,574,505  | 5,772,567    | 5,772,567  | 14,315,967    | 5,532,926           | 5,864,902      |
| Electricity (Street Lighting)           | -              | -          | -            | -          |               | -                   | -              |
| Community & Social Service              |                |            |              |            |               |                     |                |
| Finance & Administration                | -              | -          | -            | -          |               | -                   | -              |
| Planning & Development                  | 1,138,858      | 1,360,853  | 49,034,012   | 49,034,012 | 2,216,019     | 1,627,032           | 1,724,077      |
| Health                                  | -              | -          | · -          | -          | •             | -                   | -              |
| Community & Social (Libraries)          | 202,577        | 335,307    | 456,124      | 456,124    | 590,699       | 618,721             | 655,845        |
| Community & Social (Halls & Facilities) | -              | -          | -            | -          | •             | -                   | -              |
| Community & Social (Cemeteries)         | 3,380          | 179,956    | 362,951      | 362,951    | 1,610,174     | 121,025             | 128,286        |
| Public Safety                           | 118            | 6,850      | 17,658       | 17,658     | 6,500         | -                   | -              |
| Sport & Recreational                    | 52,367         | 7,200      | 3,064,460    | 3,064,460  | 2,890,931     | 3,131,069           | 197,311        |
| Waste Management                        | 1,220,408      | 1,711,760  | 2,043,922    | 2,043,922  | 2,971,821     | 2,572,068           | 2,726,392      |
| Other                                   | -,220,100      | ,,,,,,,,   | _,0 10,022   | _,0 .0,022 | _,0,021       | _,0.2,000           | _,5,552        |
|                                         |                |            |              |            |               |                     |                |
| TOTAL                                   | 15,962,255     | 27,686,135 | 87,539,527   | 87,539,527 | 94,185,417    | 85,637,679          | 88,729,831     |

12

| TABLE 2                       | Preceding Year |            | Current Year |            | Medium Term R | evenue and Expend | liture Framework |
|-------------------------------|----------------|------------|--------------|------------|---------------|-------------------|------------------|
|                               | 2007 / 2008    |            | 2008 / 2009  |            | Budget Year   | Budget Year +1    | Budget Year +2   |
| OPERATING EXPENDITURE BY VOTE | Audited        | Approved   | Adjusted     | Full Year  | 2009 / 2010   | 2010 / 2011       | 2011 / 2012      |
|                               | Actual         | Budget     | Budget       | Forecast   | Budget        | Budget            | Budget           |
|                               | R              | R          | R            | R          | R             | R                 | R                |
|                               |                |            |              |            |               |                   |                  |
| Executive & Council           | 3,477,050      | 3,362,460  | 4,019,560    | 4,019,560  | 6,787,148     | 7,096,565         | 16,498,936       |
| Finance & Administration      | 3,797,661      | 6,839,236  | 9,911,193    | 9,911,193  | 46,454,421    | 47,534,294        | 47,206,351       |
| Planning & Development        | 1,138,858      | 1,360,853  | 49,034,012   | 49,034,012 | 2,216,019     | 1,627,032         | 1,724,077        |
| Health                        | -              | -          | -            | -          | -             | -                 | -                |
| Community & Social Services   | 205,957        | 515,263    | 819,075      | 819,075    | 2,200,874     | 739,746           | 784,131          |
| Housing                       | -              | -          | -            | -          | -             | -                 | -                |
| Public Safety                 | 118            | 6,850      | 17,658       | 17,658     | 6,500         | -                 | -                |
| Sport & Recreation            | 52,367         | 7,200      | 3,064,460    | 3,064,460  | 2,890,931     | 3,131,069         | 197,311          |
| Waste Management              | 1,220,408      | 1,711,760  | 2,043,922    | 2,043,922  | 2,971,821     | 2,572,068         | 2,726,392        |
| Waste Water Management        | 1,862,223      | 2,633,406  | 3,948,185    | 3,948,185  | 6,670,354     | 6,516,058         | 6,906,279        |
| Road Transport                | 697,453        | 486,061    | 2,721,584    | 2,721,584  | 3,530,528     | 4,932,178         | 521,089          |
| Water                         | 911,498        | 6,188,541  | 6,187,311    | 6,187,311  | 6,140,853     | 5,955,743         | 6,300,363        |
| Electricity                   | 2,598,661      | 4,574,505  | 5,772,567    | 5,772,567  | 14,315,967    | 5,532,926         | 5,864,902        |
| Other                         | -              | -          | -            | -          | -             | -                 | -                |
| TOTAL                         | 15,962,255     | 27,686,135 | 87,539,527   | 87,539,527 | 94,185,417    | 85,637,679        | 88,729,831       |