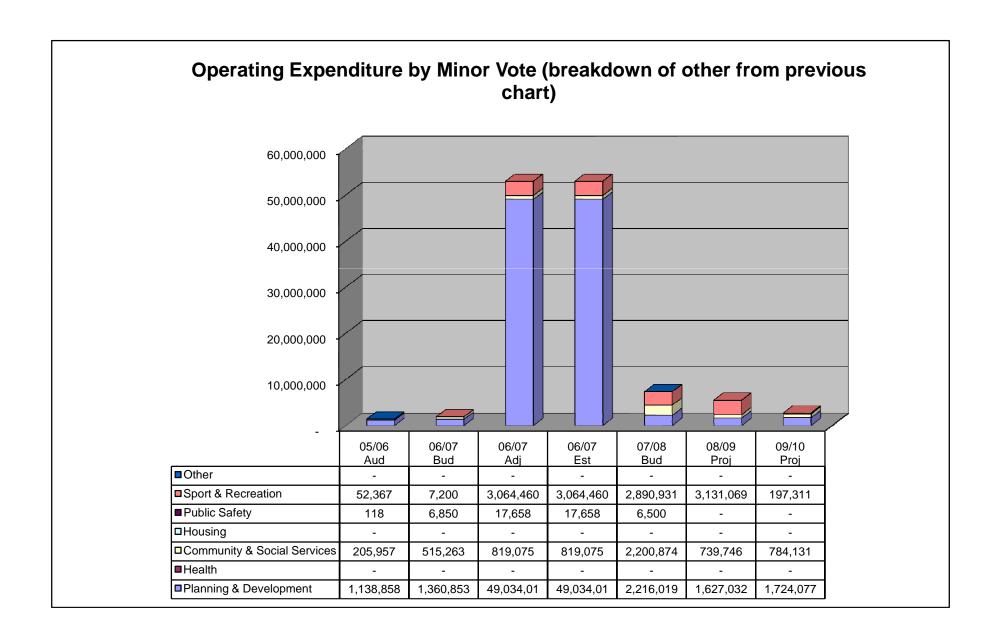

| SCHEDULE 2                              | Preceding Year |            | Current Year |            | Medium Term F | Revenue and Expendi | ture Framework |
|-----------------------------------------|----------------|------------|--------------|------------|---------------|---------------------|----------------|
|                                         | 2007 / 2008    |            | 2008 / 2009  |            | Budget Year   | Budget Year +1      | Budget Year +2 |
| OPERATING EXPENDITURE BY VOTE           | Audited        | Approved   | Adjusted     | Full Year  | 2009 / 2010   | 2010 / 2011         | 2011 / 2012    |
|                                         | Actual         | Budget     | Budget       | Forecast   | Budget        | Budget              | Budget         |
|                                         | R              | R          | R            | R          | R             | R                   | R              |
| Council 9 Evecutive                     |                |            |              |            |               |                     |                |
| Council & Executive                     | 0.550.007      | 4 004 524  | 0.004.000    | 0.004.000  | 2 047 050     | 0.045.000           | 0.004.040      |
| Council                                 | 2,558,997      | 1,801,531  | 2,024,800    | 2,024,800  | 2,647,058     | 2,645,323           | 2,804,042      |
| Executive                               | 918,053        | 1,560,929  | 1,994,760    | 1,994,760  | 4,140,091     | 4,451,242           | 13,694,894     |
| Corporate & Support Service             | 0.400.040      | 4 000 004  | 0.004.454    | 0.004.454  | 0.0=0.4=4     | 0.007.404           | 0.070.004      |
| Finance & Administration                | 2,198,218      | 1,902,691  | 2,804,151    | 2,804,151  | 3,278,171     | 2,897,161           | 3,070,991      |
| Housing                                 | -              | -          | -            | -          | •             | -                   | -              |
| Public Safety                           | -              | -          | -            | -          | •             | -                   | -              |
| Budget & Treasury Service               |                |            |              |            |               |                     |                |
| Finance & Administration                | 1,599,442      | 4,936,545  | 7,107,042    | 7,107,042  | 43,176,251    | 44,637,133          | 44,135,361     |
| Road Transport                          | -              | -          | -            | -          | •             | -                   | -              |
| Technical & Engineering Service         |                |            |              |            |               |                     |                |
| Finance & Administration                | -              | -          | -            | -          | •             | -                   | -              |
| Waste Water Management (Sewerage)       | 1,862,223      | 2,633,406  | 3,948,185    | 3,948,185  | 6,670,354     | 6,516,058           | 6,906,279      |
| Waste Water Management (Storm Water)    | -              | -          | -            | -          | -             | -                   | -              |
| Road Transport                          | 697,453        | 486,061    | 2,721,584    | 2,721,584  | 3,530,528     | 4,932,178           | 521,089        |
| Water                                   | 911,498        | 6,188,541  | 6,187,311    | 6,187,311  | 6,140,853     | 5,955,743           | 6,300,363      |
| Electricity (Distribution)              | 2,598,661      | 4,574,505  | 5,772,567    | 5,772,567  | 14,315,967    | 5,532,926           | 5,864,902      |
| Electricity (Street Lighting)           | -              | -          | -            | -          |               | -                   | -              |
| Community & Social Service              |                |            |              |            |               |                     |                |
| Finance & Administration                | -              | -          | -            | -          |               | -                   | -              |
| Planning & Development                  | 1,138,858      | 1,360,853  | 49,034,012   | 49,034,012 | 2,216,019     | 1,627,032           | 1,724,077      |
| Health                                  | -              | -          | · -          | -          | •             | -                   | -              |
| Community & Social (Libraries)          | 202,577        | 335,307    | 456,124      | 456,124    | 590,699       | 618,721             | 655,845        |
| Community & Social (Halls & Facilities) | -              | -          | -            | -          | •             | -                   | -              |
| Community & Social (Cemeteries)         | 3,380          | 179,956    | 362,951      | 362,951    | 1,610,174     | 121,025             | 128,286        |
| Public Safety                           | 118            | 6,850      | 17,658       | 17,658     | 6,500         | -                   | -              |
| Sport & Recreational                    | 52,367         | 7,200      | 3,064,460    | 3,064,460  | 2,890,931     | 3,131,069           | 197,311        |
| Waste Management                        | 1,220,408      | 1,711,760  | 2,043,922    | 2,043,922  | 2,971,821     | 2,572,068           | 2,726,392      |
| Other                                   | -,220,100      | ,,,,,,,,   | _,0 10,022   | _,0 .0,022 | _,0,021       | _,0.2,000           | _,5,552        |
|                                         |                |            |              |            |               |                     |                |
| TOTAL                                   | 15,962,255     | 27,686,135 | 87,539,527   | 87,539,527 | 94,185,417    | 85,637,679          | 88,729,831     |

| SCHEDULE 2 (a)               | Preceding Year |            | Current Year |            | Medium Term F | Revenue and Expend | iture Framework |
|------------------------------|----------------|------------|--------------|------------|---------------|--------------------|-----------------|
|                              | 2007 / 2008    |            | 2008 / 2009  |            | Budget Year   | Budget Year +1     | Budget Year +2  |
| OPERATING EXPENDITURE BY GFS | Audited        | Approved   | Adjusted     | Full Year  | 2009 / 2010   | 2010 / 2011        | 2011 / 2012     |
|                              | Actual         | Budget     | Budget       | Forecast   | Budget        | Budget             | Budget          |
|                              | R              | R          | R            | R          | R             | R                  | R               |
|                              |                |            |              |            |               |                    |                 |
| Executive & Council          | 3,477,050      | 3,362,460  | 4,019,560    | 4,019,560  | 6,787,148     | 7,096,565          | 16,498,936      |
| Finance & Administration     | 3,797,661      | 6,839,236  | 9,911,193    | 9,911,193  | 46,454,421    | 47,534,294         | 47,206,351      |
| Planning & Development       | 1,138,858      | 1,360,853  | 49,034,012   | 49,034,012 | 2,216,019     | 1,627,032          | 1,724,077       |
| Health                       | -              | -          | -            | -          |               | -                  | -               |
| Community & Social Services  | 205,957        | 515,263    | 819,075      | 819,075    | 2,200,874     | 739,746            | 784,131         |
| Housing                      | -              | -          | -            | -          |               | -                  | -               |
| Public Safety                | 118            | 6,850      | 17,658       | 17,658     | 6,500         | -                  | -               |
| Sport & Recreation           | 52,367         | 7,200      | 3,064,460    | 3,064,460  | 2,890,931     | 3,131,069          | 197,311         |
| Waste Management             | 1,220,408      | 1,711,760  | 2,043,922    | 2,043,922  | 2,971,821     | 2,572,068          | 2,726,392       |
| Waste Water Management       | 1,862,223      | 2,633,406  | 3,948,185    | 3,948,185  | 6,670,354     | 6,516,058          | 6,906,279       |
| Road Transport               | 697,453        | 486,061    | 2,721,584    | 2,721,584  | 3,530,528     | 4,932,178          | 521,089         |
| Water                        | 911,498        | 6,188,541  | 6,187,311    | 6,187,311  | 6,140,853     | 5,955,743          | 6,300,363       |
| Electricity                  | 2,598,661      | 4,574,505  | 5,772,567    | 5,772,567  | 14,315,967    | 5,532,926          | 5,864,902       |
| Other                        | -              | -          | -            | -          | •             | -                  | -               |
| TOTAL                        | 15,962,255     | 27,686,135 | 87,539,527   | 87,539,527 | 94,185,417    | 85,637,679         | 88,729,831      |