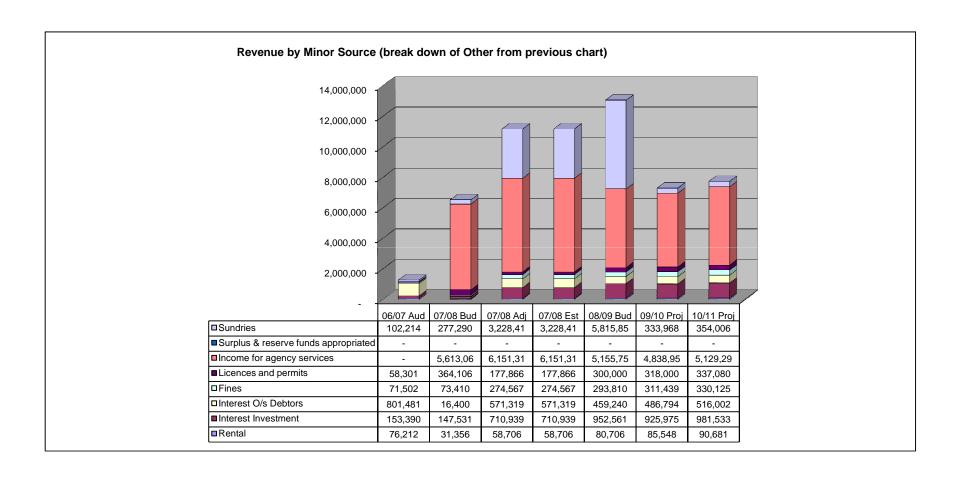

#### 4.2. Budget Schedules

Schedule 1 – Revenue by source.

Council's realistic anticipated revenue of R90 136 266 of which consist of grants to the amount of R33 367 000 and agency fees of R 5 815 852, is set out on Schedule 1.

**Supporting Table 8 (b)** – Summary of Personnel Numbers.

| SCHEDULE 1                                              | Preceding Year |            | Current Year |            | Medium Term R | evenue and Expendit | ure Framework  |
|---------------------------------------------------------|----------------|------------|--------------|------------|---------------|---------------------|----------------|
|                                                         | 2007 / 2008    |            | 2008 / 2009  |            | Budget Year   | Budget Year +1      | Budget Year +2 |
| REVENUE BY SOURCE                                       | Audited        | Approved   | Adjusted     | Full Year  | 2009 / 2010   | 2010 / 2011         | 2011 / 2012    |
|                                                         | Actual         | Budget     | Budget       | Forecast   | Budget        | Budget              | Budget         |
|                                                         | R              | R          | R            | R          | R             | R                   | R              |
| Operating Revenue by Source                             |                |            |              |            |               |                     |                |
|                                                         |                |            |              |            |               |                     |                |
| Property Rates                                          | 1,233,547      | 1,049,915  | 1,249,915    | 1,249,915  | 36,766,130    | 38,972,098          | 41,310,424     |
| Property Rates - penalities imposed & collection ch     | -              | -          | -            | -          | •             | -                   | -              |
| Service charges - electricity revenue from tariff billi | 2,600,127      | 2,028,303  | 2,800,580    | 2,800,580  | 3,195,217     | 3,386,930           | 3,590,146      |
| Service charges - water revenue from tariff billing     | 1,962,290      | 1,602,699  | 1,450,000    | 1,450,000  | 1,600,000     | 1,696,000           | 1,797,760      |
| Service charges - sanitation revenue from tariff billi  | 1,362,890      | 1,587,901  | 1,300,000    | 1,300,000  | 1,460,000     | 1,547,600           | 1,640,456      |
| Service charges - refuse removal revenue from tari      | 866,012        | 1,633,430  | 550,000      | 550,000    | 690,000       | 731,400             | 775,284        |
| Service charges - other                                 | -              | -          | -            | -          | •             | -                   | -              |
| Rental of facilities and equipment                      | 76,212         | 31,356     | 58,706       | 58,706     | 80,706        | 85,548              | 90,681         |
| Interest earned - external investments                  | 153,390        | 147,531    | 710,939      | 710,939    | 952,561       | 925,975             | 981,533        |
| Interest earned - outstanding debtors                   | 801,481        | 16,400     | 571,319      | 571,319    | 459,240       | 486,794             | 516,002        |
| Dividends received                                      | -              | -          | -            | -          | •             | -                   | -              |
| Fines                                                   | 71,502         | 73,410     | 274,567      | 274,567    | 293,810       | 311,439             | 330,125        |
| Licences and permits                                    | 58,301         | 364,106    | 177,866      | 177,866    | 300,000       | 318,000             | 337,080        |
| Income for agency services                              | -              | 5,613,062  | 6,151,313    | 6,151,313  | 5,155,750     | 4,838,954           | 5,129,291      |
| Government grants and subsidies                         | 10,408,606     | 14,042,620 | 22,609,155   | 22,609,155 | 33,367,000    | 33,729,500          | 34,286,310     |
| Surplus & reserve funds appropriated                    | -              | -          | -            | -          | •             | -                   | -              |
| Other income                                            | 102,214        | 277,290    | 3,228,411    | 3,228,411  | 5,815,852     | 333,968             | 354,006        |
| Public contributions & donated or contributed PPE       | -              | -          | -            | -          | •             | -                   | -              |
| Gain on disposal of property, plant & equipment         | -              | -          | -            | -          | •             | -                   | -              |
|                                                         |                |            |              |            |               |                     |                |
| TOTAL                                                   | 19,696,572     | 28,468,023 | 41,132,771   | 41,132,771 | 90,136,266    | 87,364,206          | 91,139,098     |

| TABLE 1                                                      | Preceding Year |               | Current Year  |               | Medium Term | Revenue and Expenditur | e Framework    |
|--------------------------------------------------------------|----------------|---------------|---------------|---------------|-------------|------------------------|----------------|
|                                                              | Preceding Year |               | Current Year  |               | Medium Term | Revenue and Expenditur | e Framework    |
| REVENUE BY SOURCE                                            | 2007 / 2008    |               | 2008 / 2009   | Ī             | Budget Year | Budget Year +1         | Budget Year +2 |
|                                                              | Audited        | Approved      | Adjusted      | Full Year     | 2009 / 2010 | 2010 / 2011            | 2011 / 2012    |
|                                                              | Actual         | Budget        | Budget        | Forecast      | Budget      | Budget                 | Budget         |
| Revenue by Source                                            | R              | R             | R             | R             | R           | R                      | R              |
| D D .                                                        | 4 000 547      | 4 0 4 0 0 4 5 | 4 0 4 0 0 4 5 | 4 0 4 0 0 4 5 | 22 722 422  | 00.070.000             | 44.040.404     |
| Property Rates                                               | 1,233,547      | 1,049,915     | 1,249,915     | 1,249,915     | 36,766,130  | 38,972,098             | 41,310,424     |
| Service charges - electricity revenue from tariff billing    | 2,600,127      | 2,028,303     | 2,800,580     | 2,800,580     | 3,195,217   | 3,386,930              | 3,590,146      |
| Service charges - water revenue from tariff billing          | 1,962,290      | 1,602,699     | 1,450,000     | 1,450,000     | 1,600,000   | 1,696,000              | 1,797,760      |
| Service charges - sanitation revenue from tariff billing     | 1,362,890      | 1,587,901     | 1,300,000     | 1,300,000     | 1,460,000   | 1,547,600              | 1,640,456      |
| Service charges - refuse removal revenue from tariff billing | 866,012        | 1,633,430     | 550,000       | 550,000       | 690,000     | 731,400                | 775,284        |
| Rental of facilities and equipment                           | 76,212         | 31,356        | 58,706        | 58,706        | 80,706      | 85,548                 | 90,681         |
| Interest earned - external investments                       | 153,390        | 147,531       | 710,939       | 710,939       | 952,561     | 925,975                | 981,533        |
| Interest earned - outstanding debtors                        | 801,481        | 16,400        | 571,319       | 571,319       | 459,240     | 486,794                | 516,002        |
| Fines                                                        | 71,502         | 73,410        | 274,567       | 274,567       | 293,810     | 311,439                | 330,125        |
| Licences and permits                                         | 58,301         | 364,106       | 177,866       | 177,866       | 300,000     | 318,000                | 337,080        |
| Income for agency services                                   | -              | 5,613,062     | 6,151,313     | 6,151,313     | 5,155,750   | 4,838,954              | 5,129,291      |
| Government grants and subsidies                              | 10,408,606     | 14,042,620    | 22,609,155    | 22,609,155    | 33,367,000  | 33,729,500             | 34,286,310     |
| Surplus & reserve funds appropriated                         | -              | -             | -             | - 1           |             | -                      | -              |
| Other income                                                 | 102,214        | 277,290       | 3,228,411     | 3,228,411     | 5,815,852   | 333,968                | 354,006        |
| TOTAL                                                        | 19,696,572     | 28,468,023    | 41,132,771    | 41,132,771    | 90,136,266  | 87,364,206             | 91,139,098     |