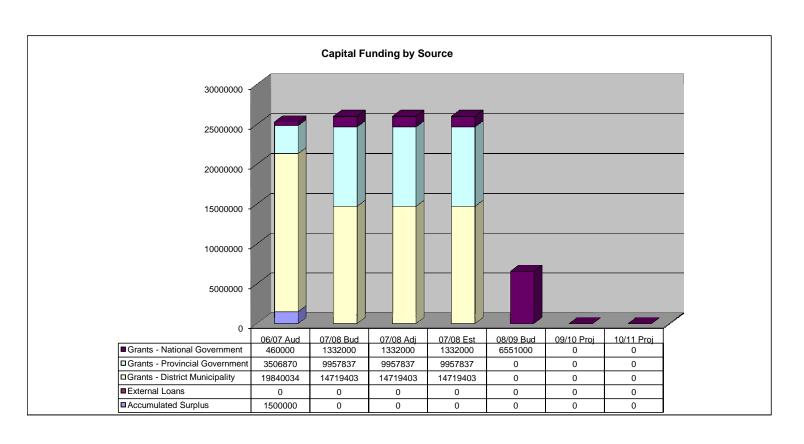

Detail of the capitale expenditure of **R14 201 695** is reflected on:

Schedule 3 – Capital expenditure by vote.

**Schedule 3 (a)** – Capital expenditure by GFS classification.

Schedule 4 – Capital funding by source.

**Table 3** – Capital Expenditure by Vote.

**Table 4** – Capital Funding by Source.

**Table 5** – Summary Revenue & Expenditure by Vote.

Table 6 – Operating Expenditure by Type

| SUPPORTING TABLE 5                           | Preceding Year |            | Current Year |            | Medium Term | Revenue and Expenditur | re Framework   |
|----------------------------------------------|----------------|------------|--------------|------------|-------------|------------------------|----------------|
|                                              | 2007 / 2008    | <u>.</u>   | 2008 / 2009  |            | Budget Year | Budget Year +1         | Budget Year +2 |
| GOVERNMENT GRANTS & SUBSIDIES                | Audited        | Approved   | Adjusted     | Full Year  | 2009 / 2010 | 2010 / 2011            | 2011 / 2012    |
| ALLOCATIONS                                  | Actual         | Budget     | Budget       | Forecast   | Budget      | Budget                 | Budget         |
|                                              | R              | R          | R            | R          | R           | R                      | R              |
|                                              | R              | R          | R            | R          | R           | R                      | R              |
| National Grant Allocations                   |                |            |              |            |             |                        |                |
| Equitable Share                              | 6,299,916      | 9,483,720  | 10,871,363   | 10,871,363 | 14,178,000  | 17,623,000             | 19,250,000     |
| Local Government Financial Management        | -              | 1,250,000  | 1,250,000    | 1,250,000  | 2,750,000   | 3,000,000              | -              |
| Special Contribution Councillor Remuneration | -              | 724,000    | 724,000      | 724,000    | 842,000     | 886,000                | 939,000        |
| Municipal Infrastructure Grant               | -              | 7,327,839  | 7,327,839    | 7,327,839  | 7,012,000   | 8,007,000              | 9,631,000      |
| Dept of Minerals and Energy                  |                |            |              |            | 7,500,000   | -                      | -              |
| Municipal Systems Improvement Grant          | -              | 735,000    | 1,145,942    | 1,145,942  | 735,000     | 735,000                | 735,000        |
|                                              |                |            |              |            |             |                        |                |
| Sub Total - National Grant Allocations       | 6,299,916      | 19,520,559 | 21,319,144   | 21,319,144 | 33,017,000  | 30,251,000             | 30,555,000     |
|                                              |                |            |              |            |             |                        |                |
| Provincial Grant Allocations                 |                |            |              |            |             |                        |                |
| Capacity building                            | -              | -          | -            | -          | 50,000      | -                      | -              |
| Valuation Roll                               | -              | -          | -            | -          | -           | -                      | -              |
| Housing                                      | -              | -          | -            | -          | -           | -                      | -              |
|                                              | -              | -          | -            | -          | -           | -                      | -              |
|                                              |                |            |              |            |             |                        |                |
| Sub Total - Provincial Grant Allocations     | -              | -          | -            | -          | 50,000      | -                      | -              |
|                                              |                |            |              |            |             |                        |                |
| District/DBSA Grant Allocations              |                |            |              |            |             |                        |                |
| Project: HR Relatet (CHDM)                   | -              | -          | -            | -          | 100,000     | -                      | -              |
| Vlerkpoort LED (DBSA)                        |                |            |              |            |             |                        |                |
| Cleaning Campaign                            |                |            |              |            | 200,000     |                        |                |
| Subsidy Libraries                            | _              | -          | -            | -          | •           | -                      | _              |
|                                              |                |            |              |            |             |                        |                |
| Sub Total - Municipal Grant Allocations      | -              | -          | -            | -          | 300,000     | -                      | -              |
| ,                                            |                |            |              |            | ,,,,,,      |                        |                |
| TOTAL GRANT ALLOCATIONS                      | 6,299,916      | 19,520,559 | 21,319,144   | 21,319,144 | 33,367,000  | 30,251,000             | 30,555,000     |