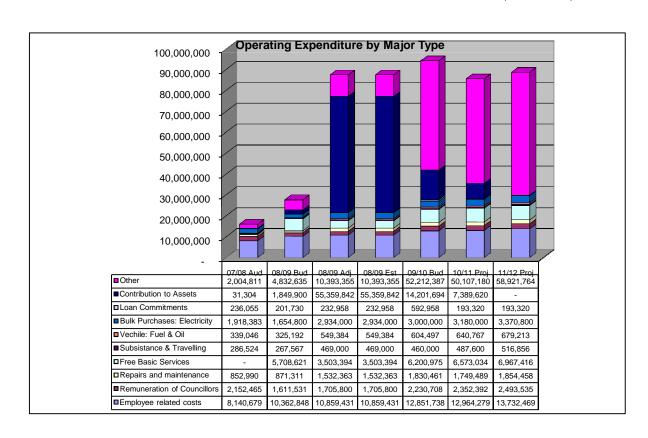

| TABLE 6                       | Preceding Year |            | Current Year |            | Medium Term Re | venue and Expen | diture Frameworl |
|-------------------------------|----------------|------------|--------------|------------|----------------|-----------------|------------------|
|                               | 2007 / 2008    |            | 2008 / 2009  |            | Budget Year    | Budget Year +1  | Budget Year +2   |
| OPERATING EXPENDITURE BY TYPE | Audited        | Approved   | Adjusted     | Full Year  | 2009 / 2010    | 2010 / 2011     | 2011 / 2012      |
|                               | Actual         | Budget     | Budget       | Forecast   | Budget         | Budget          | Budget           |
|                               | R              | R          | R            | R          | R              | R               | R                |
|                               |                |            |              |            |                |                 |                  |
| Employee related costs        | 8,140,679      | 10,362,848 | 10,859,431   | 10,859,431 | 12,851,738     | 12,964,279      | 13,732,469       |
| Remuneration of Councillors   | 2,152,465      | 1,611,531  | 1,705,800    | 1,705,800  | 2,230,708      | 2,352,392       | 2,493,535        |
| Repairs and maintenance       | 852,990        | 871,311    | 1,532,363    | 1,532,363  | 1,830,461      | 1,749,489       | 1,854,458        |
| Free Basic Services           | -              | 5,708,621  | 3,503,394    | 3,503,394  | 6,200,975      | 6,573,034       | 6,967,416        |
| Subsistance & Travelling      | 286,524        | 267,567    | 469,000      | 469,000    | 460,000        | 487,600         | 516,856          |
| Vechile: Fuel & Oil           | 339,046        | 325,192    | 549,384      | 549,384    | 604,497        | 640,767         | 679,213          |
| Bulk Purchases: Electricity   | 1,918,383      | 1,654,800  | 2,934,000    | 2,934,000  | 3,000,000      | 3,180,000       | 3,370,800        |
| Loan Commitments              | 236,055        | 201,730    | 232,958      | 232,958    | 592,958        | 193,320         | 193,320          |
| Contribution to Assets        | 31,304         | 1,849,900  | 55,359,842   | 55,359,842 | 14,201,694     | 7,389,620       | -                |
| Other                         | 2,004,811      | 4,832,635  | 10,393,355   | 10,393,355 | 52,212,387     | 50,107,180      | 58,921,764       |
| TOTAL                         | 15,962,255     | 27,686,135 | 87,539,527   | 87,539,527 | 94,185,417     | 85,637,679      | 88,729,831       |