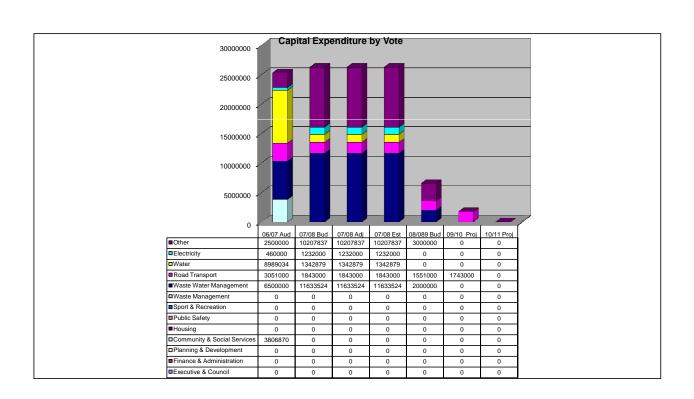

Detail of the capitale expenditure of **R14 201 695** is reflected on:

Schedule 3 – Capital expenditure by vote.

**Schedule 3 (a)** – Capital expenditure by GFS classification.

Schedule 4 – Capital funding by source.

**Table 3** – Capital Expenditure by Vote.

**Table 4** – Capital Funding by Source.

**Table 5** – Summary Revenue & Expenditure by Vote.

Table 6 – Operating Expenditure by Type

| SUPPORTING TABLE 3                     |                             | Preceding Year |          | Current Year |           | Medium Term F | Revenue and Expendit | ture Framework |
|----------------------------------------|-----------------------------|----------------|----------|--------------|-----------|---------------|----------------------|----------------|
| RECONCILIATION OF IDP & BUDGET         |                             | 2007 / 2008    |          | 2008 / 2009  |           | Budget Year   | Budget Year +1       | Budget Year +2 |
| CAPITAL EXPENDITURE                    |                             | Audited        | Approved | Adjusted     | Full Year | 2009 / 2010   | 2010 / 2011          | 2011 / 2012    |
|                                        |                             | Actual         | Budget   | Budget       | Forecast  | Budget        | Budget               | Budget         |
| Strategic Objective                    | Action Plan                 | R              | R        | R            | R         | R             | R                    | R              |
| Good Governance                        | Executive & Council         |                |          |              |           |               | _                    | -              |
| Sustainable Infrastructure Development | Housing                     |                |          |              |           |               | -                    | -              |
| · ·                                    | Road Transport              |                |          |              |           | 2,833,520     | -                    | -              |
| Sustainable Basic Services             | Waste Management            |                |          |              |           | -             | -                    | -              |
|                                        | Waste Water Management      |                |          |              |           |               | -                    | -              |
|                                        | Water                       |                |          |              |           |               | -                    | -              |
|                                        | Electricity                 |                |          |              |           | 8,777,815     | -                    | -              |
|                                        | Health                      |                |          |              |           |               | •                    | •              |
| Economic Development                   | Planning & Development      |                |          |              |           |               | -                    | =              |
| Environmental Management               | Other                       |                |          |              |           |               | -                    | -              |
| Social Development                     | Community & Social Services |                |          |              |           |               | •                    | •              |
|                                        | Sport & Recreation          |                |          |              |           | 2,555,628     | -                    | -              |
| Financial Viability                    | Finance & Administration    |                |          |              |           | 34,732        | -                    | -              |
| Safety & Security                      | Public Safety               |                |          |              |           | •             | -                    | -              |
| TOTAL OPERATING REVENUE                |                             | -              |          |              |           | 14,201,695    | -                    | -              |